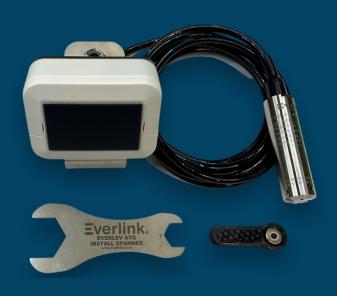

## Everlev33-G-3m GSM Solar ATG

The Everlev33-G-3 is a fully assembled GSM drop-in tank ATG solution for diesel, oil and AdBlue tanks.

It is designed to be installed in minutes and has a magnetic key to activate the unit. It is also supplied with a spanner to aid in quick installation.

The Everlev33-G-3 is a fully assembled GSM drop-in tank ATG solution for diesel, oil and AdBlue tanks. It is designed to be installed in minutes and has a magnetic key to activate the unit. It is also supplied with a spanner to aid in quick installation. Once activated, it has a preloaded SIM and instantly connects to our cloud service.

Please note: This Unit requires Programming prior to shipping and a Subscription charge for sim card @ NZ\$38/month or NZ\$456/annum. Our Everlink support staff will be in touch once purchased.

- Mounting Options: Direct socket mounting or surface via screws
- Enclosure Materials: ASA Extreme UV Resistance
- · Bracket Materials: Stainless Steel
- Enclosure Glands: Nickel plated brass
- 25mm Tank Gland: Stainless steel
- Communication Options Cloud: CAT-M1
- Working Voltage: 3.7VDC nominal
- Sensor Voltage: 3.3VDC
- Sensor Lead Length: 3 meters (other options available)
- Sensor Range: 0-3 meters (other options available)
- Check-in Frequency: Configurable, check-in on change 10 minutes, 1-24 hour adjustable, dawn and dusk.