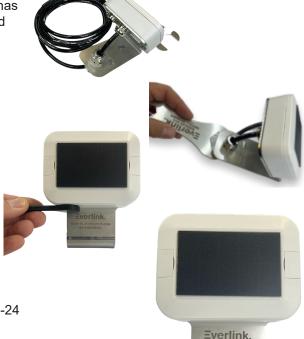

## Everlev33-G-3m GSM Solar ATG

The Everlev33-G-3 is a fully assembled GSM drop-in tank ATG solution for diesel, oil and AdBlue tanks.

It is designed to be installed in minutes and has a magnetic key to activate the unit. It is also supplied with a spanner to aid in quick installation.

The Everlev33-G-3 is a fully assembled GSM drop-in tank ATG solution for diesel, oil and AdBlue tanks. It is designed to be installed in minutes and has a magnetic key to activate the unit. It is also supplied with a spanner to aid in quick installation. Once activated, it has a preloaded SIM and instantly connects to our cloud service.