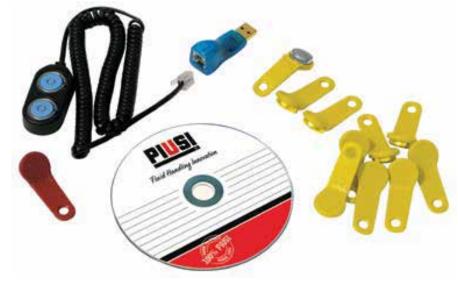

FMS - Software / Manager Key / USB Kit / 10 x User Keys to suit Pump Units with Integrated FMS

The Self Service Desk software for fuel management systems stores all refuelling transactions recorded from the pump and allows the user to analyse this information in an easy to comprehend manner. This Piusi software can illustrate the fuel transactions within a particular date range and can also allow the user to view transactions for an individual vehicle, operator or pump.

The Self Service Desk Fuel Management System Software allows data to be transferred directly to a PC via hardwiring or manually via a Manager's data touch key, enabling instant download via a key reader connected to the PC.

## PACK OF 10 YELLOW USER KEYS Code: F14144040

A Licensed Trademark of Fuelco Australia

www.fuel-parts.com