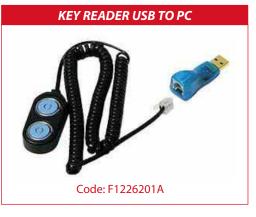

The Self Service Desk Fuel Management System Software allows data to be transferred directly to a PC via hardwiring or manually via a Manager's data touch key, enabling instant download via a key reader connected to the PC.