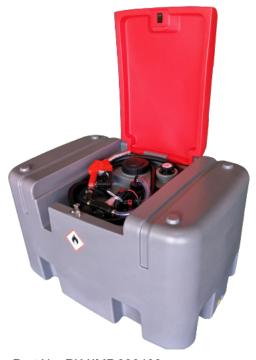

## Diesel Poly Tank with pump - 400L

Part No. PLY.IMP.000400

Lightweight Diesel poly tanks complete with diesel pump kits, fuel gauge, diesel tank hose & automatic shutoff nozzle.

## Features include:

- 12 volt Diesel Power Self-priming pump
- 40LPM/10.6GPM open flow
- Pad lockable filling cap
- Fuel gauge
- · High quality auto-shut off nozzle
- 4 m of 3/4" delivery hose with swivel and crimped fittings
- 4 meter electric cable
- 12 Months Warranty on tank only