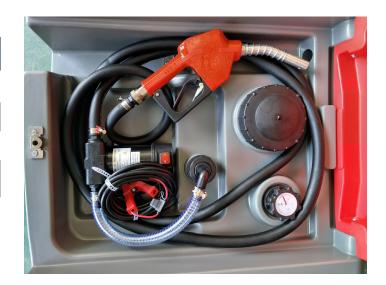

## Features include:

- 12 volt Diesel Power Self-priming pump
- 40LPM/10.6GPM open flow
- Pad lockable filling cap
- Fuel gauge
- · High quality auto-shut off nozzle
- 4 m of 3/4" delivery hose with swivel and crimped fittings
- 4 meter electric cable
- 12 Months Warranty on tank only