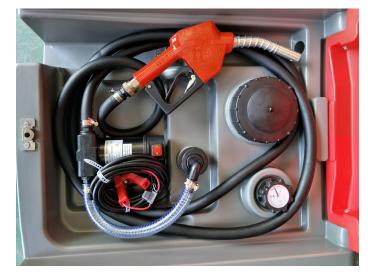

## **Diesel Poly Tank with pump - 210L**

Lightweight Diesel poly tanks complete with diesel pump kits, fuel gauge, diesel tank hose & automatic shutoff nozzle.

Features include:

- 12 volt Diesel Power Self-priming pump
- 40 L/min open flow
- Pad lockable filling cap
- Fuel gauge
- High quality auto-shut off trigger
- 4 m of 3/4" delivery hose with swivel and crimped fittings
- 4 meter wiring harness with alligator clips
- 12 Months Warranty on tank only