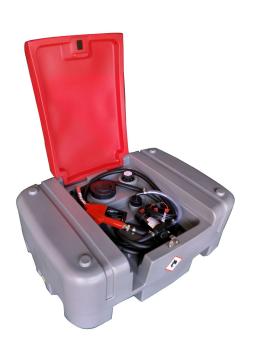

## **Diesel Poly Tank with pump - 210L**

Lightweight Diesel poly tanks complete with diesel pump kits, fuel gauge, diesel tank hose & automatic shutoff nozzle.

Features include:

- 12 volt Diesel Power Self-priming pump
- 40 L/min open flow
- Pad lockable filling cap
- Fuel gauge
- High quality auto-shut off trigger
- 4 m of 3/4" delivery hose with swivel and crimped fittings
- 4 meter wiring harness with alligator clips
- 12 Months Warranty on tank only

Part No. PLY.IMP.000210