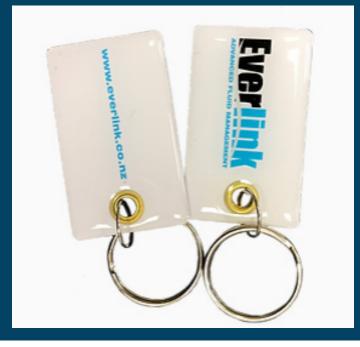

## **Everlink RFID Tag**

## Everlink RFID Tags Available to suit users, equipment or vehicles,

The Everlink RFID tag range includes, keyring type tags which can be used by personnel and vehicle users either on their own or in a combination with pin numbers and/or fuel cards to access the Everlink system.