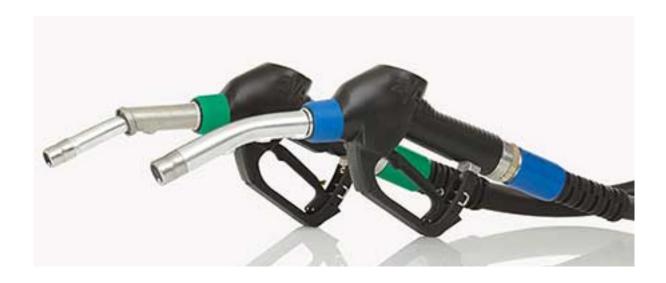

There are a number of models available in the ZVA nozzle range including automatic shut-off nozzles for diesel, petrol and AdBlue, and manual nozzles for both diesel and chemicals.

Depending upon your application, there is also the choice of high speed petrol and diesel nozzles, as well as a ZVA nozzle range designed specifically for gravity fed systems.