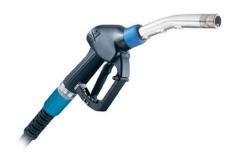

## 1" ZVA ULP Nozzle

The 1" ZVA High Flow Nozzle is a high quality, heavy duty automatic petrol and diesel nozzle approved for refuelling in resale pumping applications.

ZVA nozzle automatically shuts off to prevent fuel from spilling out.

Designed for applications where high volumes of diesel or petrol need to be dispensed at a time.

ZVA nozzles, are a widely recognised brand of forecourt (retail) style models, known for their careful and quality design and sturdy manufacturing.

ZVA nozzles, as seen on the forecourt, are high-end fuel nozzles approved for resale dispensing rather than just private applications. ZVA is a brand well recognised within the commercial refuelling sector.