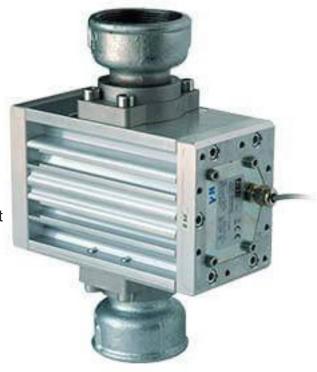

## Piusi K700 PULSER

## **FEATURES**

- EASY TO INSTALL AND TO CALIBRATE
- VERSATILE
- HIGH FLOW RATE
- HEAVY DUTY
- INDUSTRIAL APPLICATIONS
- The PIUSI K700 PULSER is an oval gear electronic meter with acetal resin gears. This pulse meter easily interfaces with management systems, making it the ideal solution to fit fuel distributors. It is also suitable for tanks and cisterns, loading arms controlling the consumption of fuel in burners or generator sets, besides other applications.

Flow Rate: 25-250 lpm

Max Operating Pressure: 20 BAR

Accuracy: ±0,5%Repeatibility: 0,2%

BODY: ALUMINIUM

GEARS: TECHNOPOLYMER