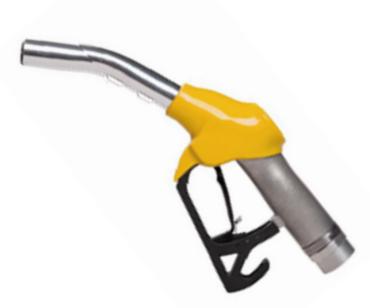

## 1" High Flow Auto Shut-Off Nozzle

The 1" High Flow Auto Shut-Off Nozzle is a high quality, heavy duty automatic petrol and diesel nozzle approved for refuelling in resale pumping applications.

ZVA nozzle automatically shuts off to prevent fuel from spilling out.

Designed for applications where high volumes of diesel or petrol need to be dispensed at a time.

ZVA nozzles, are a widely recognised brand of forecourt (retail) style models, known for their careful and quality design and sturdy manufacturing.

ZVA nozzles, as seen on the forecourt, are high-end fuel nozzles approved for resale dispensing rather than just private applications. ZVA is a brand well recognised within the commercial refuelling sector.